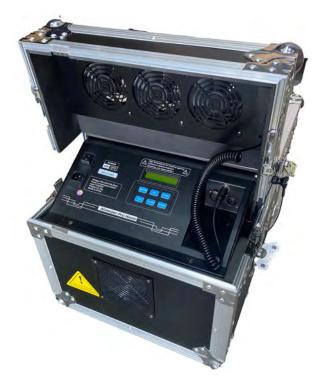

With no need for a heating system, you can plug it in and get ready for the show in no time. It runs quietly and features an adjustable fan speed to control haze output. Built into its own case with integrated fans and a leak proof tank for easy transportation, the ShowPRO Atomizer Pro Hazer is built for the road.

### **Control System**

| Manual control, DMX 512 |
|-------------------------|
|                         |
| 3.6L                    |
| 5 pin                   |
| 35KG                    |
| 510*400*360 mm          |
| Rubber funnel           |
|                         |