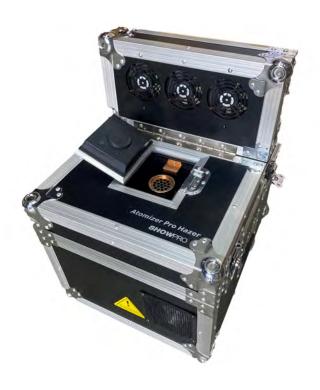

# ATOMIZER PRO HAZER

# PSHATM120

Get ready to take your event space to the next level with the ShowPRO Atomizer Pro Hazer! This haze machine uses high pressure atomization technology to create an even, think haze that diffuses quickly and evenly!

With no need for a heating system, you can plug it in and get ready for the show in no time. It runs quietly and features an adjustable fan speed to control haze output. Built into its own case with integrated fans and a leak proof tank for easy transportation, the ShowPRO Atomizer Pro Hazer is built for the road.